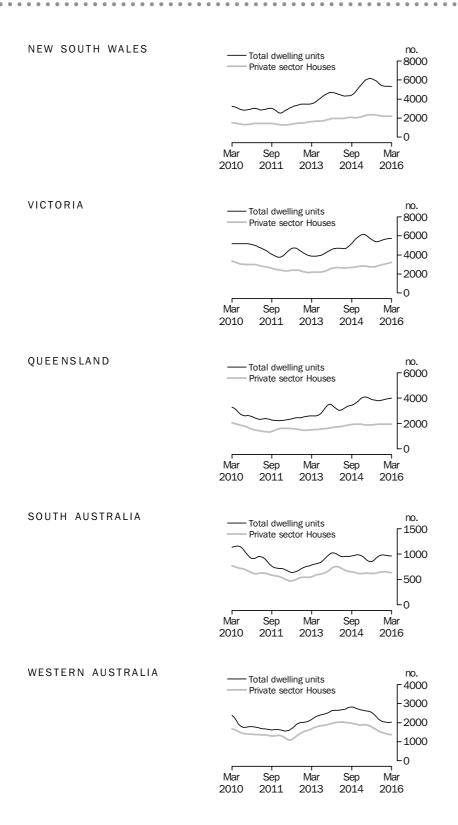

The trend estimate for the value of non-residential building approved fell 3.9% in March and has fallen for six months.

The trend estimate for total number of dwelling units approved in New South Wales fell 0.3% in March and has fallen for 10 months. The trend estimate for the number of private sector houses was flat in March after falling for nine months.

The trend estimate for total number of dwelling units approved in Victoria rose 0.2% in March and has risen for seven months. The trend estimate for the number of private sector houses rose 1.7% in March and has risen for nine months.

The trend estimate for total number of dwelling units approved in Queensland rose 0.8% in March and has risen for six months. The trend estimate for the number of private sector houses fell 0.2% in March after being flat in the previous month.

The trend estimate for total number of dwelling units approved in South Australia fell 0.1% in March and has fallen for four months. The trend estimate for the number of private sector houses fell 0.8% in March and has fallen for four months.

The trend estimate for total number of dwelling units approved in Western Australia rose 1.1% in March and has risen for two months. The trend estimate for the number of private sector houses fell 0.7% in March and has fallen for 13 months.