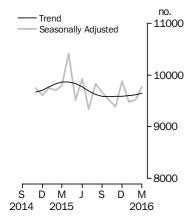

#### Private sector houses approved

#### PRIVATE SECTOR HOUSES

- The trend estimate for private sector houses approved rose 0.3% in March and has risen for five months.
- The seasonally adjusted estimate for private sector houses rose 2.6% in March and has risen for two months.

### BUILDING APPROVALS AUSTRALIA

The trend estimate for Australia rose 0.6% in March.

In seasonally adjusted terms the estimate rose 3.7% to 19,371 dwellings.

The trend estimate for private sector houses approved rose 0.3% in March.

In seasonally adjusted terms the estimate rose 2.6% to 9,771 houses.

The trend estimate for private sector dwelling units excluding houses rose 0.7% in March.

In seasonally adjusted terms the estimate rose 6.7% to 9,395 dwellings.