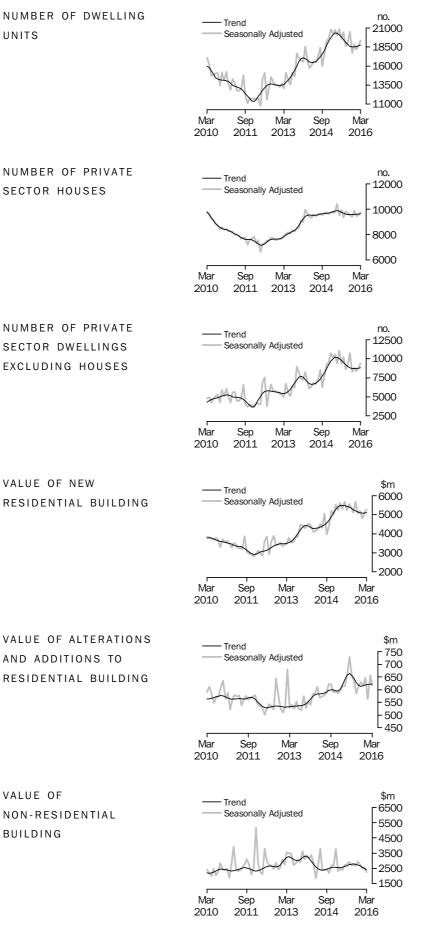

#### TOTAL DWELLING UNITS

- The trend estimate for total dwellings approved rose 0.6% in March and has risen for four months.
- The seasonally adjusted estimate for total dwellings approved rose 3.7% in March and has risen for two months.

#### PRIVATE SECTOR HOUSES

- The trend estimate for private sector houses approved rose 0.3% in March and has risen for five months.
- The seasonally adjusted estimate for private sector houses rose 2.6% in March and has risen for two months.

#### PRIVATE SECTOR DWELLINGS EXCLUDING HOUSES

- The trend estimate for private sector dwellings excluding houses rose 0.7% in March and has risen for three months.
- The seasonally adjusted estimate for private sector dwellings excluding houses rose 6.7% in March and has risen for two months.

#### VALUE OF BUILDING APPROVED

- The trend estimate of the value of total building approved fell 0.9% in March and has fallen for eight months. The value of residential building rose 0.4% and has risen for two months. The value of non-residential building fell 3.9% and has fallen for six months.
- The seasonally adjusted estimate of the value of total building approved fell 2.0% in March following a rise of 5.8% in the previous month. The value of residential building rose 2.0% and has risen for two months. The value of non-residential building fell 11.2% following a rise of 1.8% in the previous month.

### BUILDING APPROVALS AUSTRALIA

The trend estimate for Australia rose 0.6% in March.

In seasonally adjusted terms the estimate rose 3.7% to 19,371 dwellings.

The trend estimate for private sector houses approved rose 0.3% in March.

In seasonally adjusted terms the estimate rose 2.6% to 9,771 houses.

The trend estimate for private sector dwelling units excluding houses rose 0.7% in March.

In seasonally adjusted terms the estimate rose 6.7% to 9,395 dwellings.

The trend estimate for the value of new residential building approved rose 0.4% in March and has risen for two months.

The trend estimate for the value of alterations and additions to residential building fell 0.1% in March after rising for four months.

The trend estimate for the value of non-residential building approved fell 3.9% in March and has fallen for six months.

The trend estimate for total number of dwelling units approved in New South Wales fell 0.3% in March and has fallen for 10 months. The trend estimate for the number of private sector houses was flat in March after falling for nine months.