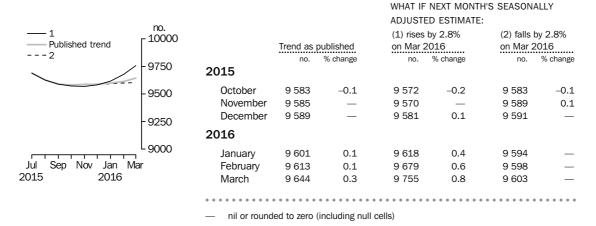

#### PRIVATE SECTOR HOUSES

- The trend estimate for private sector houses approved rose 0.3% in March and has risen for five months.
- The seasonally adjusted estimate for private sector houses rose 2.6% in March and has risen for two months.

### BUILDING APPROVALS AUSTRALIA

The trend estimate for Australia rose 0.6% in March.

In seasonally adjusted terms the estimate rose 3.7% to 19,371 dwellings.

The trend estimate for private sector houses approved rose 0.3% in March.

In seasonally adjusted terms the estimate rose 2.6% to 9,771 houses.

The trend estimate for private sector dwelling units excluding houses rose 0.7% in March.

In seasonally adjusted terms the estimate rose 6.7% to 9,395 dwellings.