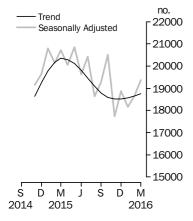

#### **Dwelling units approved**

#### TOTAL DWELLING UNITS

- The trend estimate for total dwellings approved rose 0.6% in March and has risen for four months.
- The seasonally adjusted estimate for total dwellings approved rose 3.7% in March and has risen for two months.

### BUILDING APPROVALS AUSTRALIA

The trend estimate for Australia rose 0.6% in March.

In seasonally adjusted terms the estimate rose 3.7% to 19,371 dwellings.

The trend estimate for private sector houses approved rose 0.3% in March.